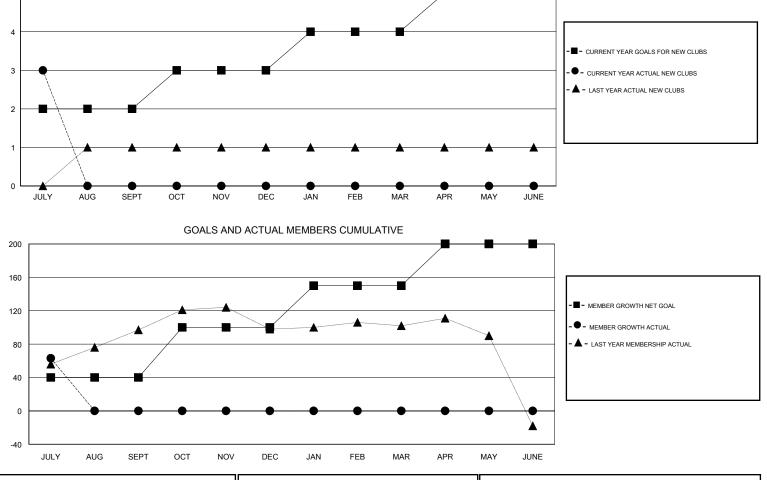

## District 317 F

Results as of: 7/31/2019

| GMT:                       |               | L             | OCATION INDIA     |                                  |                           |                         | GMT CA                                             |  |
|----------------------------|---------------|---------------|-------------------|----------------------------------|---------------------------|-------------------------|----------------------------------------------------|--|
| -                          | Club          | s             |                   | Members<br>RESULTS FOR 2019-2020 |                           |                         |                                                    |  |
|                            | RESULTS FOR   | R 2019-2020   |                   |                                  |                           |                         |                                                    |  |
| QUARTER                    | NEW CLUB GOAL | NEW CLUBS     | DROPPED CLUBS     | QUARTER                          | MEMBER GROWTH NET<br>GOAL | MEMBER GROWTH<br>ACTUAL | DROPPED<br>MEMBERS ACTUAL<br>(including transfers) |  |
| JULY/AUG/SEPT              | 2             | 3<br>0        | 0                 | JULY/AUG/SEPT                    | 40<br>60                  | 106<br>0                | 40<br>0                                            |  |
| OCT/NOV/DEC<br>JAN/FEB/MAR | 1             | 0             | 0                 | OCT/NOV/DEC<br>JAN/FEB/MAR       | 50                        | 0                       | 0                                                  |  |
| APR/MAY/JUNE               | 1             | 0             | 0                 | APR/MAY/JUNE                     | 50                        | 0                       | 0                                                  |  |
| 5                          | G             | DALS AND ACTU | JAL NEW CLUBS CUN |                                  | • • •                     |                         |                                                    |  |